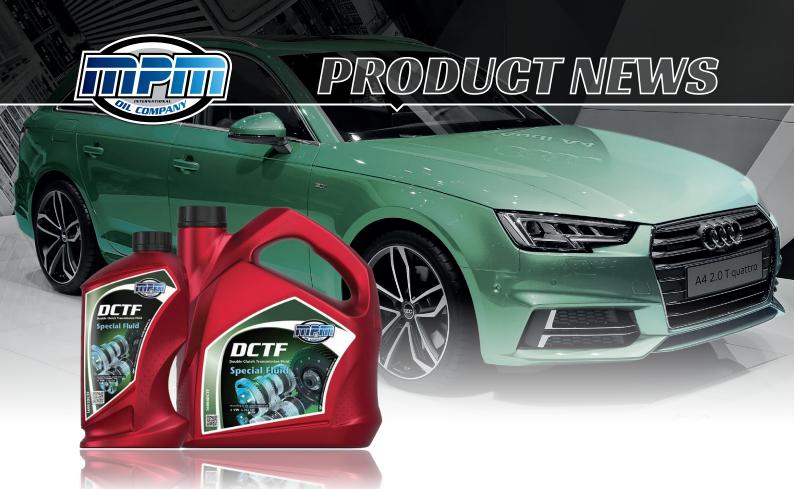

## NEW! MPM 16000DCTF **Double Clutch Transmission Fluid**

MPM introduces a new transmission fluid: MPM 16000DCTF. This transmission fluid was specifically developed for certain types of dual-clutch transmissions which use a wet clutch, built by the VAG group. Volkswagen calls this type of transmission "DSG" ("Direktschaltgetriebe"), and Audi named this type of transmission "S-Tronic".

The fluid offers optimum wear protection and has excellent frictional characteristics; it is easily recognizable by its original green color.

This fluid is exclusively prescribed for the clutch element of, for example, specific Audi Quattro S-Tronic models.