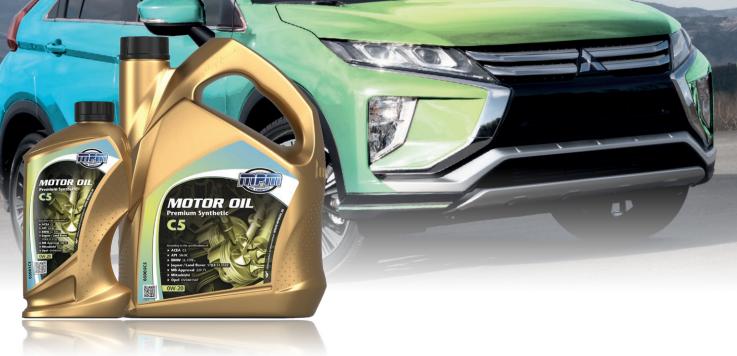

## **NEW!** MPM 05000C5 Motor Oil **OW-20 Premium Synthetic C5**

MPM already has several 0W-20 motor oils in its program. We are now expanding the program with a product that meets the ACEA (the European automobile manufacturers association) C5 specification and the OEM (automobile manufacturer's) specifications. A highly advanced motor oil with a special additives package.

The OW-20 C5 motor oil has been specially developed to protect modern direct-injection turbo petrol engines (TGDI) against "Low-Speed Pre Ignition (LSPI)" and is prescribed and approved for, among others, Mercedes-Benz, BMW, Land Rover

& Jaguar, and Mitsubishi (for example Eclipse Cross 4B40 engine) car models. This product is also suitable for various diesel engines of passenger cars, vans, and SUVs for which one of the specifications listed below is prescribed: